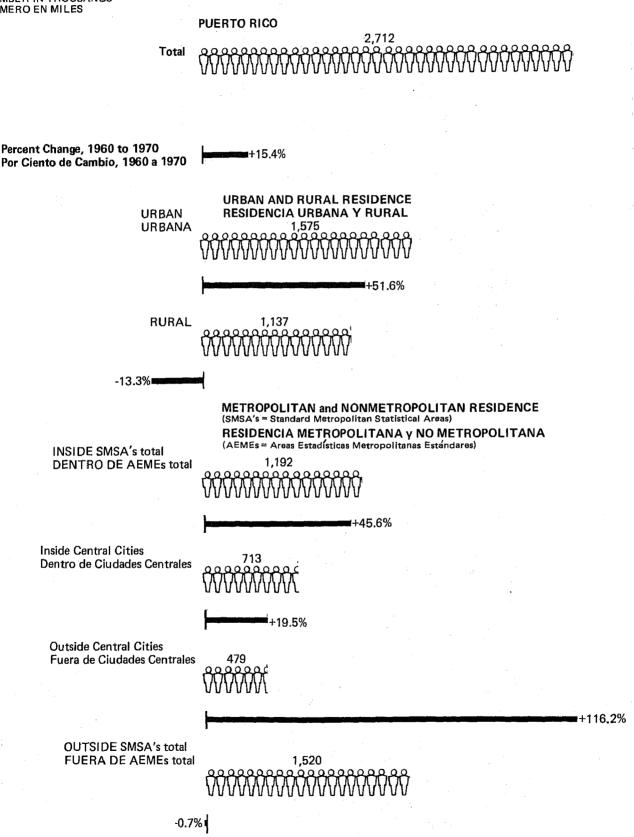

# Percent Distribution by Place of Residence ■ 1970 and ■ 1960 Distribución en Por Ciento por Lugar

Puerto Rico: 1899 to 1970

Total Population in THOUSANDS

Percent Change between Census Years

Puerto Rico: 1899 a 1970

Población en miles

Por Ciento de Cambio entre Años Censales

|                                   |                                         |                   | ((0))0                | ,             |                     | 311110103, YOUS |                     |                                   |                                         |                                   |               |                              |         |
|-----------------------------------|-----------------------------------------|-------------------|-----------------------|---------------|---------------------|-----------------|---------------------|-----------------------------------|-----------------------------------------|-----------------------------------|---------------|------------------------------|---------|
|                                   |                                         | Puerto Rico       |                       |               | Urban               |                 |                     |                                   | Rurai                                   |                                   |               | Percent of total  Por ciento |         |
|                                   |                                         |                   |                       |               |                     | Urban           | d                   |                                   |                                         |                                   |               | del to                       |         |
| Urban and Rural<br>Urbana y Rural |                                         |                   | Change<br>preceding   |               |                     |                 | Change<br>preceding |                                   |                                         | Chang e<br>preceding              |               |                              |         |
|                                   |                                         |                   | Cambio de<br>censo ar |               | Places              |                 |                     | Cambio desde el<br>censo anterior |                                         | Cambio desde el<br>censo anterior |               |                              |         |
|                                   |                                         |                   |                       |               | of 2,500<br>or more |                 |                     |                                   |                                         |                                   |               |                              |         |
|                                   |                                         | Population        | Number                | Percent       | Lugares             | Population      | Number              | Percent                           | Population                              | Number                            | Percent       | Urban                        |         |
|                                   |                                         | Población         | Número                | Por<br>ciento | de 2,500<br>o más   | Población       | Número              | Por<br>ciento                     | Población                               | Número                            | Por<br>ciento | Urbana                       | Rural   |
| Urban and Rural                   | Urbana y Rural                          |                   |                       |               |                     |                 |                     |                                   |                                         |                                   |               |                              |         |
| Current urban                     | Definición actual de                    |                   |                       |               |                     |                 |                     |                                   |                                         |                                   |               |                              |         |
| definition:<br>1970 (Apr. 1).     | territorio urbano:<br>1970 (1 de abril) | 2,712,033         | 362,489               | 15.4          | 84                  | 1,575,491       | 536,190             | 51.6                              | 1,136,542                               | -173,701                          | -13.3         | 58.1                         | 41.9    |
| 1960 (Apr. 1).                    | 1960 (1 de abril)                       | 2,349,544         | 138,841               | 6.3           |                     | 1,039,301       | 144,488             |                                   | 1,310,243                               | -5,647                            | -0.4          | 44.2                         | 55.8    |
| Previous urban                    | Definición anterior de                  |                   |                       |               |                     |                 |                     |                                   |                                         |                                   |               |                              |         |
| definition:<br>1960 (Apr. 1).     | territorio urbano:<br>1960 (1 de abril) | 2,349,544         | 138,841               | 6.3           | 55                  | 950,585         | 55,772              | 6.2                               | 1,398,959                               | 83,069                            | 6.3           | 40.5                         | 59.5    |
| 1950 (Apr. 1).                    | 1950 (1 de abril)                       | 2,210,703         | 341,448               | 18,3          | 54                  | 894,813         | 328,456             | 58.0                              | 1,315,890                               | 12,992                            | 1.0           | 40.5                         | 59.5    |
| 1940 (Apr. 1).                    | 1940 (1 de abril)                       | 1,869,255         | 325,342               | 21.1          | 45                  | 566,357         | 139,136             | 32.6                              | 1,302,898                               | 186, 206                          | 16.7          | 30.3                         | 69.7    |
| 1930 (Apr. 1).                    | 1930 (1 de abril)                       | 1,543,913         | 244,104               | 18.8          | 40                  | 427,221         | 143,287             | 50.5                              | 1,116,692                               | 100,817                           | 9.9           | 27.7                         | 72.3    |
| 1920 (Jan. 1).                    | 1920 (1 de enero)                       | 1,299,809         | 181,797               | 16.3          | 32                  | 283,934         | 59,314              | 26.4                              | 1,015,875                               | 122,483                           | 13.7          | 21,8                         | 78.2    |
| 1910 (Apr.15).                    | 1910 (15 de abril)                      | 1,118,012         | 164,769               | 17.3          | 30                  | 224,620         | 85,917              | 61.9                              | 893,392                                 | 78,852                            | 9.7           | 20.1                         | 79,9    |
| 1899 (Nov. 10)1                   | 1899 (10 de noviembre) <sup>1</sup>     | 953,423           | 154,678               | 19.4          | 17                  | 138,703         |                     | • • •                             | 814,540                                 |                                   |               | 14.6                         | 85.4    |
| 18872                             | 18872                                   | 798,565           | 66,917                | 9,1           | ***                 | • • •           | •••                 | • • • •                           | • • • • • • • • • • • • • • • • • • • • |                                   | • • • •       | • • •                        | • • •   |
| 1877<br>1860                      | 1877                                    | 731,648           | 148,340               | 25,4          | •••                 |                 |                     | • • •                             | • • • • • • • • • • • • • • • • • • • • | 1                                 | • • •         | • • •                        |         |
| 1000.1.1.1                        | 1860                                    | 583,308           | 135,394               | 30.2          | •••                 |                 | •••                 | •••                               | • • • • • • • • • • • • • • • • • • • • |                                   | •••           | •••                          | • • •   |
| 1846                              | 1846                                    | 447,914           | 117,863               | 35.7          |                     |                 |                     |                                   |                                         |                                   |               |                              |         |
| 1832                              | 1832                                    | 330,051           | 109,159               | 49.4          | •••                 | • • •           |                     | • • •                             | •••                                     |                                   | • • •         | • • •                        |         |
| 1815                              | 1815                                    | 220,892           | 65,466                | 42.1          | • • •               | • • •           | •••                 | • • •                             | •••                                     | •••                               | • • •         | • • •                        | • • •   |
| 1800                              | 1800                                    | 155,426<br>70,250 | 85,176<br>25,367      | 121,2<br>56.5 | •••                 |                 | •••                 | • • • •                           | • • • • • • • • • • • • • • • • • • • • | •••                               | • • •         | • • •                        | • • • • |
| 1765                              | 1765                                    | 44,883            | 23,307                | 30.0          |                     |                 | :::                 |                                   | • • • • • • • • • • • • • • • • • • • • | :::                               |               |                              | • • •   |
| 1935 <sup>3</sup>                 | 1935 <sup>3</sup> ,                     |                   |                       | 11.6          | 48                  | 512,020         | 84,799              |                                   | ,1,211,514                              | 94,822                            | 8.5           | 29.7                         | 70.3    |
|                                   | *                                       | -,,001            | ,022                  | -1.0          |                     |                 | _ ~-,               |                                   | ,-,,                                    | 2 7000                            | 3,0           |                              |         |