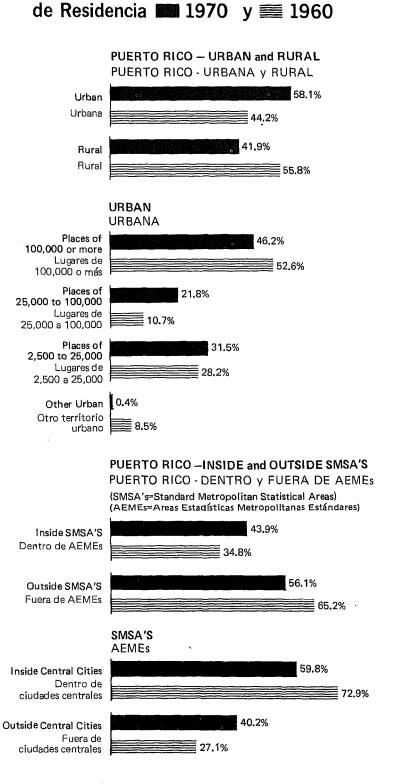

# Percent Distribution by Place of Residence ■ 1970 and ■ 1960 Distribución en Por Ciento por Lugar

Puerto Rico: 1899 to 1970

Total Population in THOUSANDS

Percent Change between Census Years

Puerto Rico: 1899 a 1970

Población en miles

Por Ciento de Cambio entre Años Censales

|                                   |                                         |                   | ((0))0                | ,             |                     | 311110103, YOUS |                     |                                   |                                         |                                   |               |                              |         |
|-----------------------------------|-----------------------------------------|-------------------|-----------------------|---------------|---------------------|-----------------|---------------------|-----------------------------------|-----------------------------------------|-----------------------------------|---------------|------------------------------|---------|
|                                   |                                         | Puerto Rico       |                       |               | Urban               |                 |                     |                                   | Rurai                                   |                                   |               | Percent of total  Por ciento |         |
|                                   |                                         |                   |                       |               |                     | Urban           | d                   |                                   |                                         |                                   |               | del to                       |         |
| Urban and Rural<br>Urbana y Rural |                                         |                   | Change<br>preceding   |               |                     |                 | Change<br>preceding |                                   |                                         | Chang e<br>preceding              |               |                              |         |
|                                   |                                         |                   | Cambio de<br>censo ar |               | Places              |                 |                     | Cambio desde el<br>censo anterior |                                         | Cambio desde el<br>censo anterior |               |                              |         |
|                                   |                                         |                   |                       |               | of 2,500<br>or more |                 |                     |                                   |                                         |                                   |               |                              |         |
|                                   |                                         | Population        | Number                | Percent       | Lugares             | Population      | Number              | Percent                           | Population                              | Number                            | Percent       | Urban                        |         |
|                                   |                                         | Población         | Número                | Por<br>ciento | de 2,500<br>o más   | Población       | Número              | Por<br>ciento                     | Población                               | Número                            | Por<br>ciento | Urbana                       | Rural   |
| Urban and Rural                   | Urbana y Rural                          |                   |                       |               |                     |                 |                     |                                   |                                         |                                   |               |                              |         |
| Current urban                     | Definición actual de                    |                   |                       |               |                     |                 |                     |                                   |                                         |                                   |               |                              |         |
| definition:<br>1970 (Apr. 1).     | territorio urbano:<br>1970 (1 de abril) | 2,712,033         | 362,489               | 15.4          | 84                  | 1,575,491       | 536,190             | 51.6                              | 1,136,542                               | -173,701                          | -13.3         | 58.1                         | 41.9    |
| 1960 (Apr. 1).                    | 1960 (1 de abril)                       | 2,349,544         | 138,841               | 6.3           |                     | 1,039,301       | 144,488             |                                   | 1,310,243                               | -5,647                            | -0.4          | 44.2                         | 55.8    |
| Previous urban                    | Definición anterior de                  |                   |                       |               |                     |                 |                     |                                   |                                         |                                   |               |                              |         |
| definition:<br>1960 (Apr. 1).     | territorio urbano:<br>1960 (1 de abril) | 2,349,544         | 138,841               | 6.3           | 55                  | 950,585         | 55,772              | 6.2                               | 1,398,959                               | 83,069                            | 6.3           | 40.5                         | 59.5    |
| 1950 (Apr. 1).                    | 1950 (1 de abril)                       | 2,210,703         | 341,448               | 18,3          | 54                  | 894,813         | 328,456             | 58.0                              | 1,315,890                               | 12,992                            | 1.0           | 40.5                         | 59.5    |
| 1940 (Apr. 1).                    | 1940 (1 de abril)                       | 1,869,255         | 325,342               | 21.1          | 45                  | 566,357         | 139,136             | 32.6                              | 1,302,898                               | 186, 206                          | 16.7          | 30.3                         | 69.7    |
| 1930 (Apr. 1).                    | 1930 (1 de abril)                       | 1,543,913         | 244,104               | 18.8          | 40                  | 427,221         | 143,287             | 50.5                              | 1,116,692                               | 100,817                           | 9.9           | 27.7                         | 72.3    |
| 1920 (Jan. 1).                    | 1920 (1 de enero)                       | 1,299,809         | 181,797               | 16.3          | 32                  | 283,934         | 59,314              | 26.4                              | 1,015,875                               | 122,483                           | 13.7          | 21,8                         | 78.2    |
| 1910 (Apr.15).                    | 1910 (15 de abril)                      | 1,118,012         | 164,769               | 17.3          | 30                  | 224,620         | 85,917              | 61.9                              | 893,392                                 | 78,852                            | 9.7           | 20.1                         | 79,9    |
| 1899 (Nov. 10)1                   | 1899 (10 de noviembre) <sup>1</sup>     | 953,423           | 154,678               | 19.4          | 17                  | 138,703         |                     | • • •                             | 814,540                                 |                                   |               | 14.6                         | 85.4    |
| 18872                             | 18872                                   | 798,565           | 66,917                | 9,1           | ***                 | • • •           | •••                 | • • • •                           | • • • • • • • • • • • • • • • • • • • • |                                   | • • • •       | • • •                        | • • •   |
| 1877<br>1860                      | 1877                                    | 731,648           | 148,340               | 25,4          | •••                 |                 |                     | • • •                             | • • • • • • • • • • • • • • • • • • • • | 1                                 | • • •         | • • •                        |         |
| 1000.1.1.1                        | 1860                                    | 583,308           | 135,394               | 30.2          | •••                 |                 | •••                 | •••                               | • • • • • • • • • • • • • • • • • • • • |                                   | •••           | •••                          | • • •   |
| 1846                              | 1846                                    | 447,914           | 117,863               | 35.7          |                     |                 |                     |                                   |                                         |                                   |               |                              |         |
| 1832                              | 1832                                    | 330,051           | 109,159               | 49.4          | •••                 | • • •           |                     | • • •                             | •••                                     |                                   | • • •         | • • •                        |         |
| 1815                              | 1815                                    | 220,892           | 65,466                | 42.1          | • • •               | • • •           | •••                 | • • •                             | •••                                     | •••                               | • • •         | • • •                        | • • •   |
| 1800                              | 1800                                    | 155,426<br>70,250 | 85,176<br>25,367      | 121,2<br>56.5 | •••                 |                 | •••                 | • • • •                           | • • • • • • • • • • • • • • • • • • • • | •••                               | • • •         | • • •                        | • • • • |
| 1765                              | 1765                                    | 44,883            | 23,307                | 30.0          |                     |                 | :::                 |                                   | • • • • • • • • • • • • • • • • • • • • | :::                               |               |                              | • • •   |
| 1935 <sup>3</sup>                 | 1935 <sup>3</sup> ,                     |                   |                       | 11.6          | 48                  | 512,020         | 84,799              |                                   | ,1,211,514                              | 94,822                            | 8.5           | 29.7                         | 70.3    |
|                                   | *                                       | -,,001            | ,022                  | -1.0          |                     |                 | _ ~-,               |                                   | ,-,,                                    | 2 7000                            | 3,0           |                              |         |