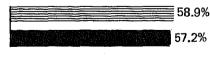

# Percent Distribution by Place of Residence ■ 1970 and ■ 1960 Distribución en Por Ciento por Lugar

Puerto Rico: 1899 to 1970

Total Population in THOUSANDS

Percent Change between Census Years

Puerto Rico: 1899 a 1970

Población en miles

Por Ciento de Cambio entre Años Censales

|                                   |                                         |                   | ((0))0                | ,             |                     | 311110103, YOUS |                     |                                   |                                         |                                   |               |                              |         |
|-----------------------------------|-----------------------------------------|-------------------|-----------------------|---------------|---------------------|-----------------|---------------------|-----------------------------------|-----------------------------------------|-----------------------------------|---------------|------------------------------|---------|
|                                   |                                         | Puerto Rico       |                       |               | Urban               |                 |                     |                                   | Rurai                                   |                                   |               | Percent of total  Por ciento |         |
|                                   |                                         |                   |                       |               |                     | Urban           | d                   |                                   |                                         |                                   |               | del to                       |         |
| Urban and Rural<br>Urbana y Rural |                                         |                   | Change<br>preceding   |               |                     |                 | Change<br>preceding |                                   |                                         | Chang e<br>preceding              |               |                              |         |
|                                   |                                         |                   | Cambio de<br>censo ar |               | Places              |                 |                     | Cambio desde el<br>censo anterior |                                         | Cambio desde el<br>censo anterior |               |                              |         |
|                                   |                                         |                   |                       |               | of 2,500<br>or more |                 |                     |                                   |                                         |                                   |               |                              |         |
|                                   |                                         | Population        | Number                | Percent       | Lugares             | Population      | Number              | Percent                           | Population                              | Number                            | Percent       | Urban                        |         |
|                                   |                                         | Población         | Número                | Por<br>ciento | de 2,500<br>o más   | Población       | Número              | Por<br>ciento                     | Población                               | Número                            | Por<br>ciento | Urbana                       | Rural   |
| Urban and Rural                   | Urbana y Rural                          |                   |                       |               |                     |                 |                     |                                   |                                         |                                   |               |                              |         |
| Current urban                     | Definición actual de                    |                   |                       |               |                     |                 |                     |                                   |                                         |                                   |               |                              |         |
| definition:<br>1970 (Apr. 1).     | territorio urbano:<br>1970 (1 de abril) | 2,712,033         | 362,489               | 15.4          | 84                  | 1,575,491       | 536,190             | 51.6                              | 1,136,542                               | -173,701                          | -13.3         | 58.1                         | 41.9    |
| 1960 (Apr. 1).                    | 1960 (1 de abril)                       | 2,349,544         | 138,841               | 6.3           |                     | 1,039,301       | 144,488             |                                   | 1,310,243                               | -5,647                            | -0.4          | 44.2                         | 55.8    |
| Previous urban                    | Definición anterior de                  |                   |                       |               |                     |                 |                     |                                   |                                         |                                   |               |                              |         |
| definition:<br>1960 (Apr. 1).     | territorio urbano:<br>1960 (1 de abril) | 2,349,544         | 138,841               | 6.3           | 55                  | 950,585         | 55,772              | 6.2                               | 1,398,959                               | 83,069                            | 6.3           | 40.5                         | 59.5    |
| 1950 (Apr. 1).                    | 1950 (1 de abril)                       | 2,210,703         | 341,448               | 18,3          | 54                  | 894,813         | 328,456             | 58.0                              | 1,315,890                               | 12,992                            | 1.0           | 40.5                         | 59.5    |
| 1940 (Apr. 1).                    | 1940 (1 de abril)                       | 1,869,255         | 325,342               | 21.1          | 45                  | 566,357         | 139,136             | 32.6                              | 1,302,898                               | 186, 206                          | 16.7          | 30.3                         | 69.7    |
| 1930 (Apr. 1).                    | 1930 (1 de abril)                       | 1,543,913         | 244,104               | 18.8          | 40                  | 427,221         | 143,287             | 50.5                              | 1,116,692                               | 100,817                           | 9.9           | 27.7                         | 72.3    |
| 1920 (Jan. 1).                    | 1920 (1 de enero)                       | 1,299,809         | 181,797               | 16.3          | 32                  | 283,934         | 59,314              | 26.4                              | 1,015,875                               | 122,483                           | 13.7          | 21,8                         | 78.2    |
| 1910 (Apr.15).                    | 1910 (15 de abril)                      | 1,118,012         | 164,769               | 17.3          | 30                  | 224,620         | 85,917              | 61.9                              | 893,392                                 | 78,852                            | 9.7           | 20.1                         | 79,9    |
| 1899 (Nov. 10)1                   | 1899 (10 de noviembre) <sup>1</sup>     | 953,423           | 154,678               | 19.4          | 17                  | 138,703         |                     | • • •                             | 814,540                                 |                                   |               | 14.6                         | 85.4    |
| 18872                             | 18872                                   | 798,565           | 66,917                | 9,1           | ***                 | • • •           | •••                 | • • • •                           | • • • • • • • • • • • • • • • • • • • • |                                   | • • • •       | • • •                        | • • •   |
| 1877<br>1860                      | 1877                                    | 731,648           | 148,340               | 25,4          | •••                 |                 |                     | • • •                             | • • • • • • • • • • • • • • • • • • • • | 1                                 | • • •         | • • •                        |         |
| 1000.1.1.1                        | 1860                                    | 583,308           | 135,394               | 30.2          | •••                 |                 | •••                 | •••                               | • • • • • • • • • • • • • • • • • • • • |                                   | •••           | •••                          | • • •   |
| 1846                              | 1846                                    | 447,914           | 117,863               | 35.7          |                     |                 |                     |                                   |                                         |                                   |               |                              |         |
| 1832                              | 1832                                    | 330,051           | 109,159               | 49.4          | •••                 | • • •           |                     | • • •                             | •••                                     |                                   | • • •         | • • •                        |         |
| 1815                              | 1815                                    | 220,892           | 65,466                | 42.1          | • • •               | • • •           | •••                 | • • •                             | •••                                     | •••                               | • • •         | • • •                        | • • •   |
| 1800                              | 1800                                    | 155,426<br>70,250 | 85,176<br>25,367      | 121,2<br>56.5 | •••                 |                 | •••                 | • • • •                           | • • • • • • • • • • • • • • • • • • • • | •••                               | • • •         | • • •                        | • • • • |
| 1765                              | 1765                                    | 44,883            | 23,307                | 30.0          |                     |                 | :::                 |                                   | • • • • • • • • • • • • • • • • • • • • | :::                               |               |                              | • • •   |
| 1935 <sup>3</sup>                 | 1935 <sup>3</sup> ,                     |                   |                       | 11.6          | 48                  | 512,020         | 84,799              |                                   | ,1,211,514                              | 94,822                            | 8.5           | 29.7                         | 70.3    |
|                                   | *                                       | -,,001            | ,022                  | -1.0          |                     |                 | _ ~-,               |                                   | ,-,,                                    | 2 7000                            | 3,0           |                              |         |