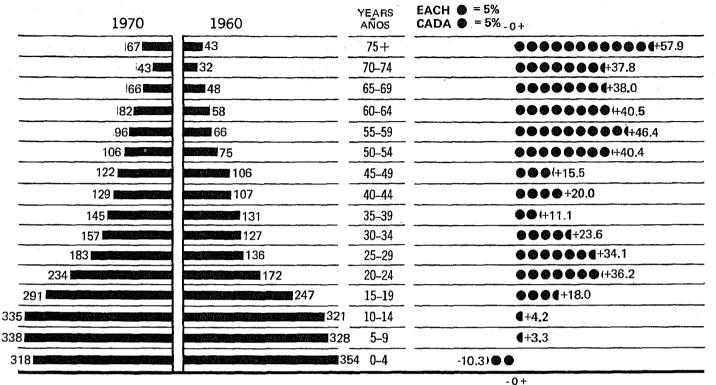

iones de Características: 1970 PUERTO RICO TAMAÑO DEL LUGAR                                        |
| B-5 | Percent of Allocation for Nonresponse for Areas, Places, and Municipios: 1970                                                                                          | 168  | B-5             | Por Ciento de Casos sin Respuesta Asignados en Areas, Lugares y Municipios: 1970 168                                                         |

Municipios, Standard Metropolitan Statistical Areas, and Selected Places Municipios, Areas Estadísticas Metropolitanas Estándares, Y Lugares Seleccionados



## Population by Residence Población por Residencia

NUMBER IN THOUSANDS NUMERO EN MILES



Population by Age: 1970 and 1960 Población por Edad: 1970 v 1960

NUMBER IN THOUSANDS NUMERO EN MILES



Sex Ratio: 1899 to 1970

Proporción de los Sexos: 1899 a 1970





Marital Status by Sex: 1970 Estado Civil por Sexo: 1970

PERCENT CHANGE: 1960 to 1970

POR CIENTO DE CAMBIO: 1960 a 1970

MALE-VARONES

FEMALE-HEMBRAS

14 YEARS AND OVER 14 AÑOS Y MAS





## MARRIED CASADOS



## WIDOWED AND DIVORCED VIUDOS Y DIVORCIADOS



#### CORRECTION NOTE

The official 1970 population count for Puerto Rico is 2,712,033, as shown in the tables of this report. Listed below are corrections for county subdivisions resulting from errors found after the tabulations were completed. The tables have not been revised to reflect these corrections.

#### 1970 population

| As shown in<br>the tables | G                          |
|---------------------------|----------------------------|
|