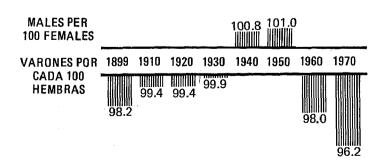

|
| B-5 | Percent of Allocation for Nonresponse for Areas, Places, and Municipios: 1970                                                                                          | 168  | B-5             | Por Ciento de Casos sin Respuesta Asignados en Areas, Lugares y Municipios: 1970 168                                                         |

Municipios, Standard Metropolitan Statistical Areas, and Selected Places Municipios, Areas Estadísticas Metropolitanas Estándares, Y Lugares Seleccionados



## Population by Residence Población por Residencia

NUMBER IN THOUSANDS NUMERO EN MILES



Population by Age: 1970 and 1960 Población por Edad: 1970 v 1960

NUMBER IN THOUSANDS NUMERO EN MILES



Sex Ratio: 1899 to 1970

Proporción de los Sexos: 1899 a 1970





Marital Status by Sex: 1970 Estado Civil por Sexo: 1970

PERCENT CHANGE: 1960 to 1970

POR CIENTO DE CAMBIO: 1960 a 1970

MALE-VARONES

FEMALE-HEMBRAS

14 YEARS AND OVER 14 AÑOS Y MAS





## MARRIED CASADOS



## WIDOWED AND DIVORCED VIUDOS Y DIVORCIADOS



#### CORRECTION NOTE

The official 1970 population count for Puerto Rico is 2,712,033, as shown in the tables of this report. Listed below are corrections for county subdivisions resulting from errors found after the tabulations were completed. The tables have not been revised to reflect these corrections.

#### 1970 population

| As shown in<br>the tables | G                          |
|---------------------------|----------------------------|
|                           | Corrected                  |
|                           |