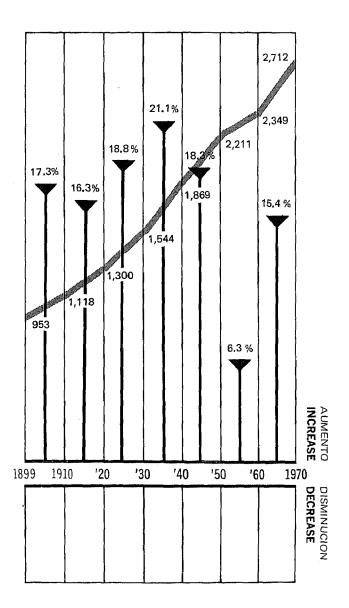

# Percent Distribution by Place of Residence ■ 1970 and ■ 1960 Distribución en Por Ciento por Lugar

Puerto Rico: 1899 to 1970

Total Population in THOUSANDS

Percent Change between Census Years

Puerto Rico: 1899 a 1970

Población en miles

Por Ciento de Cambio entre Años Censales

|                                   |                                         |                   | ((0))0                | ,             |                     | 311110103, YOUS |                     |                                   |                                         |                                   |               |                              |         |
|-----------------------------------|-----------------------------------------|-------------------|-----------------------|---------------|---------------------|-----------------|---------------------|-----------------------------------|-----------------------------------------|-----------------------------------|---------------|------------------------------|---------|
|                                   |                                         | Puerto Rico       |                       |               | Urban               |                 |                     |                                   | Rurai                                   |                                   |               | Percent of total  Por ciento |         |
|                                   |                                         |                   |                       |               |                     | Urban           | d                   |                                   |                                         |                                   |               | del to                       |         |
| Urban and Rural<br>Urbana y Rural |                                         |                   | Change<br>preceding   |               |                     |                 | Change<br>preceding |                                   |                                         | Chang e<br>preceding              |               |                              |         |
|                                   |                                         |                   | Cambio de<br>censo ar |               | Places              |                 |                     | Cambio desde el<br>censo anterior |                                         | Cambio desde el<br>censo anterior |               |                              |         |
|                                   |                                         |                   |                       |               | of 2,500<br>or more |                 |                     |                                   |                                         |                                   |               |                              |         |
|                                   |                                         | Population        | Number                | Percent       | Lugares             | Population      | Number              | Percent                           | Population                              | Number                            | Percent       | Urban                        |         |
|                                   |                                         | Población         | Número                | Por<br>ciento | de 2,500<br>o más   | Población       | Número              | Por<br>ciento                     | Población                               | Número                            | Por<br>ciento | Urbana                       | Rural   |
| Urban and Rural                   | Urbana y Rural                          |                   |                       |               |                     |                 |                     |                                   |                                         |                                   |               |                              |         |
| Current urban                     | Definición actual de                    |                   |                       |               |                     |                 |                     |                                   |                                         |                                   |               |                              |         |
| definition:<br>1970 (Apr. 1).     | territorio urbano:<br>1970 (1 de abril) | 2,712,033         | 362,489               | 15.4          | 84                  | 1,575,491       | 536,190             | 51.6                              | 1,136,542                               | -173,701                          | -13.3         | 58.1                         | 41.9    |
| 1960 (Apr. 1).                    | 1960 (1 de abril)                       | 2,349,544         | 138,841               | 6.3           |                     | 1,039,301       | 144,488             |                                   | 1,310,243                               | -5,647                            | -0.4          | 44.2                         | 55.8    |
| Previous urban                    | Definición anterior de                  |                   |                       |               |                     |                 |                     |                                   |                                         |                                   |               |                              |         |
| definition:<br>1960 (Apr. 1).     | territorio urbano:<br>1960 (1 de abril) | 2,349,544         | 138,841               | 6.3           | 55                  | 950,585         | 55,772              | 6.2                               | 1,398,959                               | 83,069                            | 6.3           | 40.5                         | 59.5    |
| 1950 (Apr. 1).                    | 1950 (1 de abril)                       | 2,210,703         | 341,448               | 18,3          | 54                  | 894,813         | 328,456             | 58.0                              | 1,315,890                               | 12,992                            | 1.0           | 40.5                         | 59.5    |
| 1940 (Apr. 1).                    | 1940 (1 de abril)                       | 1,869,255         | 325,342               | 21.1          | 45                  | 566,357         | 139,136             | 32.6                              | 1,302,898                               | 186, 206                          | 16.7          | 30.3                         | 69.7    |
| 1930 (Apr. 1).                    | 1930 (1 de abril)                       | 1,543,913         | 244,104               | 18.8          | 40                  | 427,221         | 143,287             | 50.5                              | 1,116,692                               | 100,817                           | 9.9           | 27.7                         | 72.3    |
| 1920 (Jan. 1).                    | 1920 (1 de enero)                       | 1,299,809         | 181,797               | 16.3          | 32                  | 283,934         | 59,314              | 26.4                              | 1,015,875                               | 122,483                           | 13.7          | 21,8                         | 78.2    |
| 1910 (Apr.15).                    | 1910 (15 de abril)                      | 1,118,012         | 164,769               | 17.3          | 30                  | 224,620         | 85,917              | 61.9                              | 893,392                                 | 78,852                            | 9.7           | 20.1                         | 79,9    |
| 1899 (Nov. 10)1                   | 1899 (10 de noviembre) <sup>1</sup>     | 953,423           | 154,678               | 19.4          | 17                  | 138,703         |                     | • • •                             | 814,540                                 |                                   |               | 14.6                         | 85.4    |
| 18872                             | 18872                                   | 798,565           | 66,917                | 9,1           | ***                 | • • •           | •••                 | • • • •                           | • • • • • • • • • • • • • • • • • • • • |                                   | • • • •       | • • •                        | • • •   |
| 1877<br>1860                      | 1877                                    | 731,648           | 148,340               | 25,4          | •••                 |                 |                     | • • •                             | • • • • • • • • • • • • • • • • • • • • | 1                                 | • • •         | • • •                        |         |
| 1000.1.1.1                        | 1860                                    | 583,308           | 135,394               | 30.2          | •••                 |                 | •••                 | •••                               | • • • • • • • • • • • • • • • • • • • • |                                   | •••           | •••                          | • • •   |
| 1846                              | 1846                                    | 447,914           | 117,863               | 35.7          |                     |                 |                     |                                   |                                         |                                   |               |                              |         |
| 1832                              | 1832                                    | 330,051           | 109,159               | 49.4          | •••                 | • • •           |                     | • • •                             | •••                                     |                                   | • • •         | • • •                        |         |
| 1815                              | 1815                                    | 220,892           | 65,466                | 42.1          | • • •               | • • •           | •••                 | • • •                             | •••                                     | •••                               | • • •         | • • •                        | • • •   |
| 1800                              | 1800                                    | 155,426<br>70,250 | 85,176<br>25,367      | 121,2<br>56.5 | •••                 |                 | •••                 | • • • •                           | • • • • • • • • • • • • • • • • • • • • | •••                               | • • •         | • • •                        | • • • • |
| 1765                              | 1765                                    | 44,883            | 23,307                | 30.0          |                     |                 | :::                 |                                   | • • • • • • • • • • • • • • • • • • • • | :::                               |               |                              | • • •   |
| 1935 <sup>3</sup>                 | 1935 <sup>3</sup> ,                     |                   |                       | 11.6          | 48                  | 512,020         | 84,799              |                                   | ,1,211,514                              | 94,822                            | 8.5           | 29.7                         | 70.3    |
|                                   | *                                       | -,,001            | ,022                  | -1.0          |                     |                 | _ ~-,               |                                   | ,-,,                                    | 2 7000                            | 3,0           |                              |         |