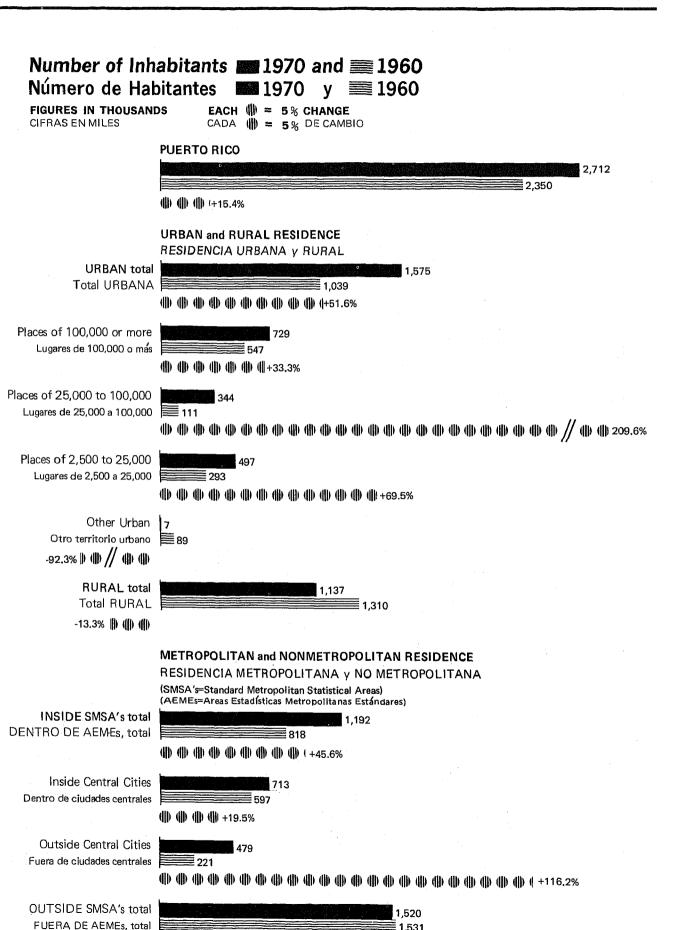

Table 1. Population of Puerto Rico: Earliest Census to 1970

#### Tabla 1. Población de Puerto Rico: Desde el Primer Censo Hasta el 1970

For description of current and previous urban definitions and meaning of symbols, see text,—Para determinar la definición actual y la definición anterior de territorio urbana y el significado de los símbolos, véase el texto

|                                   |                                         |                   | ((0))0                | ,             |                     | 311110103, YOUS |                     |                                   |                                         |                                   |               |                              |         |
|-----------------------------------|-----------------------------------------|-------------------|-----------------------|---------------|---------------------|-----------------|---------------------|-----------------------------------|-----------------------------------------|-----------------------------------|---------------|------------------------------|---------|
|                                   |                                         | Puerto Rico       |                       |               | Urban               |                 |                     |                                   | Rurai                                   |                                   |               | Percent of total  Por ciento |         |
|                                   |                                         |                   |                       |               |                     | Urban           | d                   |                                   |                                         |                                   |               | del to                       |         |
| Urban and Rural<br>Urbana y Rural |                                         |                   | Change<br>preceding   |               |                     |                 | Change<br>preceding |                                   |                                         | Chang e<br>preceding              |               |                              |         |
|                                   |                                         |                   | Cambio de<br>censo ar |               | Places              |                 |                     | Cambio desde el<br>censo anterior |                                         | Cambio desde el<br>censo anterior |               |                              |         |
|                                   |                                         |                   |                       |               | of 2,500<br>or more |                 |                     |                                   |                                         |                                   |               |                              |         |
|                                   |                                         | Population        | Number                | Percent       | Lugares             | Population      | Number              | Percent                           | Population                              | Number                            | Percent       | Urban                        |         |
|                                   |                                         | Población         | Número                | Por<br>ciento | de 2,500<br>o más   | Población       | Número              | Por<br>ciento                     | Población                               | Número                            | Por<br>ciento | Urbana                       | Rural   |
| Urban and Rural                   | Urbana y Rural                          |                   |                       |               |                     |                 |                     |                                   |                                         |                                   |               |                              |         |
| Current urban                     | Definición actual de                    |                   |                       |               |                     |                 |                     |                                   |                                         |                                   |               |                              |         |
| definition:<br>1970 (Apr. 1).     | territorio urbano:<br>1970 (1 de abril) | 2,712,033         | 362,489               | 15.4          | 84                  | 1,575,491       | 536,190             | 51.6                              | 1,136,542                               | -173,701                          | -13.3         | 58.1                         | 41.9    |
| 1960 (Apr. 1).                    | 1960 (1 de abril)                       | 2,349,544         | 138,841               | 6.3           |                     | 1,039,301       | 144,488             |                                   | 1,310,243                               | -5,647                            | -0.4          | 44.2                         | 55.8    |
| Previous urban                    | Definición anterior de                  |                   |                       |               |                     |                 |                     |                                   |                                         |                                   |               |                              |         |
| definition:<br>1960 (Apr. 1).     | territorio urbano:<br>1960 (1 de abril) | 2,349,544         | 138,841               | 6.3           | 55                  | 950,585         | 55,772              | 6.2                               | 1,398,959                               | 83,069                            | 6.3           | 40.5                         | 59.5    |
| 1950 (Apr. 1).                    | 1950 (1 de abril)                       | 2,210,703         | 341,448               | 18,3          | 54                  | 894,813         | 328,456             | 58.0                              | 1,315,890                               | 12,992                            | 1.0           | 40.5                         | 59.5    |
| 1940 (Apr. 1).                    | 1940 (1 de abril)                       | 1,869,255         | 325,342               | 21.1          | 45                  | 566,357         | 139,136             | 32.6                              | 1,302,898                               | 186, 206                          | 16.7          | 30.3                         | 69.7    |
| 1930 (Apr. 1).                    | 1930 (1 de abril)                       | 1,543,913         | 244,104               | 18.8          | 40                  | 427,221         | 143,287             | 50.5                              | 1,116,692                               | 100,817                           | 9.9           | 27.7                         | 72.3    |
| 1920 (Jan. 1).                    | 1920 (1 de enero)                       | 1,299,809         | 181,797               | 16.3          | 32                  | 283,934         | 59,314              | 26.4                              | 1,015,875                               | 122,483                           | 13.7          | 21,8                         | 78.2    |
| 1910 (Apr.15).                    | 1910 (15 de abril)                      | 1,118,012         | 164,769               | 17.3          | 30                  | 224,620         | 85,917              | 61.9                              | 893,392                                 | 78,852                            | 9.7           | 20.1                         | 79,9    |
| 1899 (Nov. 10)1                   | 1899 (10 de noviembre) <sup>1</sup>     | 953,423           | 154,678               | 19.4          | 17                  | 138,703         |                     | • • •                             | 814,540                                 |                                   |               | 14.6                         | 85.4    |
| 18872                             | 18872                                   | 798,565           | 66,917                | 9,1           | ***                 | • • •           | •••                 | • • • •                           | • • • • • • • • • • • • • • • • • • • • |                                   | • • • •       | • • •                        | • • •   |
| 1877<br>1860                      | 1877                                    | 731,648           | 148,340               | 25,4          | •••                 |                 |                     | • • •                             | • • • • • • • • • • • • • • • • • • • • | 1                                 | • • •         | • • •                        |         |
| 1000.1.1.1                        | 1860                                    | 583,308           | 135,394               | 30.2          | •••                 |                 | •••                 | •••                               | • • • • • • • • • • • • • • • • • • • • |                                   | •••           | •••                          | • • •   |
| 1846                              | 1846                                    | 447,914           | 117,863               | 35.7          |                     |                 |                     |                                   |                                         |                                   |               |                              |         |
| 1832                              | 1832                                    | 330,051           | 109,159               | 49.4          | •••                 | • • •           |                     | • • •                             | •••                                     |                                   | • • •         | • • •                        |         |
| 1815                              | 1815                                    | 220,892           | 65,466                | 42.1          | • • •               | • • •           | •••                 | • • •                             | •••                                     | •••                               | • • •         | • • •                        | • • •   |
| 1800                              | 1800                                    | 155,426<br>70,250 | 85,176<br>25,367      | 121,2<br>56.5 | •••                 |                 | •••                 | • • • •                           | • • • • • • • • • • • • • • • • • • • • | •••                               | • • •         | • • •                        | • • • • |
| 1765                              | 1765                                    | 44,883            | 23,307                | 30.0          |                     |                 | :::                 |                                   | • • • • • • • • • • • • • • • • • • • • | :::                               |               |                              | • • •   |
| 1935 <sup>3</sup>                 | 1935 <sup>3</sup> ,                     |                   |                       | 11.6          | 48                  | 512,020         | 84,799              |                                   | ,1,211,514                              | 94,822                            | 8.5           | 29.7                         | 70.3    |
|                                   | *                                       | -,,001            | ,022                  | -1.0          |                     |                 | _ ~-,               |                                   | ,-,,                                    | 2 7000                            | 3,0           |                              |         |