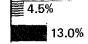

# Percent Distribution by Place of Residence ■ 1970 and ■ 1960 Distribución en Por Ciento por Lugar

Puerto Rico: 1899 to 1970

Total Population in THOUSANDS

Percent Change between Census Years

Puerto Rico: 1899 a 1970

Población en miles

Por Ciento de Cambio entre Años Censales

|                                   |                                         |                   | ((0))0                | ,             |                     | 311110103, YOUS |                     |                                   |                                         |                                   |               |                              |         |
|-----------------------------------|-----------------------------------------|-------------------|-----------------------|---------------|---------------------|-----------------|---------------------|-----------------------------------|-----------------------------------------|-----------------------------------|---------------|------------------------------|---------|
|                                   |                                         | Puerto Rico       |                       |               | Urban               |                 |                     |                                   | Rurai                                   |                                   |               | Percent of total  Por ciento |         |
|                                   |                                         |                   |                       |               |                     | Urban           | d                   |                                   |                                         |                                   |               | del to                       |         |
| Urban and Rural<br>Urbana y Rural |                                         |                   | Change<br>preceding   |               |                     |                 | Change<br>preceding |                                   |                                         | Chang e<br>preceding              |               |                              |         |
|                                   |                                         |                   | Cambio de<br>censo ar |               | Places              |                 |                     | Cambio desde el<br>censo anterior |                                         | Cambio desde el<br>censo anterior |               |                              |         |
|                                   |                                         |                   |                       |               | of 2,500<br>or more |                 |                     |                                   |                                         |                                   |               |                              |         |
|                                   |                                         | Population        | Number                | Percent       | Lugares             | Population      | Number              | Percent                           | Population                              | Number                            | Percent       | Urban                        |         |
|                                   |                                         | Población         | Número                | Por<br>ciento | de 2,500<br>o más   | Población       | Número              | Por<br>ciento                     | Población                               | Número                            | Por<br>ciento | Urbana                       | Rural   |
| Urban and Rural                   | Urbana y Rural                          |                   |                       |               |                     |                 |                     |                                   |                                         |                                   |               |                              |         |
| Current urban                     | Definición actual de                    |                   |                       |               |                     |                 |                     |                                   |                                         |                                   |               |                              |         |
| definition:<br>1970 (Apr. 1).     | territorio urbano:<br>1970 (1 de abril) | 2,712,033         | 362,489               | 15.4          | 84                  | 1,575,491       | 536,190             | 51.6                              | 1,136,542                               | -173,701                          | -13.3         | 58.1                         | 41.9    |
| 1960 (Apr. 1).                    | 1960 (1 de abril)                       | 2,349,544         | 138,841               | 6.3           |                     | 1,039,301       | 144,488             |                                   | 1,310,243                               | -5,647                            | -0.4          | 44.2                         | 55.8    |
| Previous urban                    | Definición anterior de                  |                   |                       |               |                     |                 |                     |                                   |                                         |                                   |               |                              |         |
| definition:<br>1960 (Apr. 1).     | territorio urbano:<br>1960 (1 de abril) | 2,349,544         | 138,841               | 6.3           | 55                  | 950,585         | 55,772              | 6.2                               | 1,398,959                               | 83,069                            | 6.3           | 40.5                         | 59.5    |
| 1950 (Apr. 1).                    | 1950 (1 de abril)                       | 2,210,703         | 341,448               | 18,3          | 54                  | 894,813         | 328,456             | 58.0                              | 1,315,890                               | 12,992                            | 1.0           | 40.5                         | 59.5    |
| 1940 (Apr. 1).                    | 1940 (1 de abril)                       | 1,869,255         | 325,342               | 21.1          | 45                  | 566,357         | 139,136             | 32.6                              | 1,302,898                               | 186, 206                          | 16.7          | 30.3                         | 69.7    |
| 1930 (Apr. 1).                    | 1930 (1 de abril)                       | 1,543,913         | 244,104               | 18.8          | 40                  | 427,221         | 143,287             | 50.5                              | 1,116,692                               | 100,817                           | 9.9           | 27.7                         | 72.3    |
| 1920 (Jan. 1).                    | 1920 (1 de enero)                       | 1,299,809         | 181,797               | 16.3          | 32                  | 283,934         | 59,314              | 26.4                              | 1,015,875                               | 122,483                           | 13.7          | 21,8                         | 78.2    |
| 1910 (Apr.15).                    | 1910 (15 de abril)                      | 1,118,012         | 164,769               | 17.3          | 30                  | 224,620         | 85,917              | 61.9                              | 893,392                                 | 78,852                            | 9.7           | 20.1                         | 79,9    |
| 1899 (Nov. 10)1                   | 1899 (10 de noviembre) <sup>1</sup>     | 953,423           | 154,678               | 19.4          | 17                  | 138,703         |                     | • • •                             | 814,540                                 |                                   |               | 14.6                         | 85.4    |
| 18872                             | 18872                                   | 798,565           | 66,917                | 9,1           | ***                 | • • •           | •••                 | • • • •                           | • • • • • • • • • • • • • • • • • • • • |                                   | • • • •       | • • •                        | • • •   |
| 1877<br>1860                      | 1877                                    | 731,648           | 148,340               | 25,4          | •••                 |                 |                     | • • •                             | • • • • • • • • • • • • • • • • • • • • | 1                                 | • • •         | • • •                        |         |
| 1000.1.1.1                        | 1860                                    | 583,308           | 135,394               | 30.2          | •••                 |                 | •••                 | •••                               | • • • • • • • • • • • • • • • • • • • • |                                   | •••           | •••                          | • • •   |
| 1846                              | 1846                                    | 447,914           | 117,863               | 35.7          |                     |                 |                     |                                   |                                         |                                   |               |                              |         |
| 1832                              | 1832                                    | 330,051           | 109,159               | 49.4          | •••                 | • • •           |                     | • • •                             | •••                                     |                                   | • • •         | • • •                        |         |
| 1815                              | 1815                                    | 220,892           | 65,466                | 42.1          | • • •               | • • •           | •••                 | • • •                             | •••                                     | •••                               | • • •         | • • •                        | • • •   |
| 1800                              | 1800                                    | 155,426<br>70,250 | 85,176<br>25,367      | 121,2<br>56.5 | •••                 |                 | •••                 | • • • •                           | • • • • • • • • • • • • • • • • • • • • | •••                               | • • •         | • • •                        | • • • • |
| 1765                              | 1765                                    | 44,883            | 23,307                | 30.0          |                     |                 | :::                 |                                   | • • • • • • • • • • • • • • • • • • • • | :::                               |               |                              | • • •   |
| 1935 <sup>3</sup>                 | 1935 <sup>3</sup> ,                     |                   |                       | 11.6          | 48                  | 512,020         | 84,799              |                                   | ,1,211,514                              | 94,822                            | 8.5           | 29.7                         | 70.3    |
|                                   | *                                       | -,,001            | ,022                  | -1.0          |                     |                 | _ ~-,               |                                   | ,-,,                                    | 2 7000                            | 3,0           |                              |         |